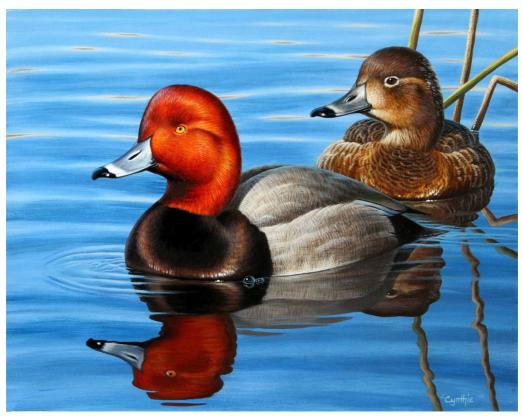

This year's artwork, a pair of Redheads afloat on the water, was created by Ms. Cynthie Fisher.